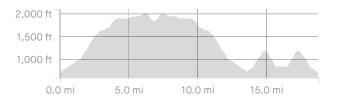

## STRAVA SALISBURY BEAST

https://www.strava.com/routes/23269856

18.78 mi Distance

2,567 ft Elevation Gain

Est. Moving Time: 1:15:06

traffic and property laws. Est. Moving Time based on your avg speed of 15.0 mi/h over last 4 weeks