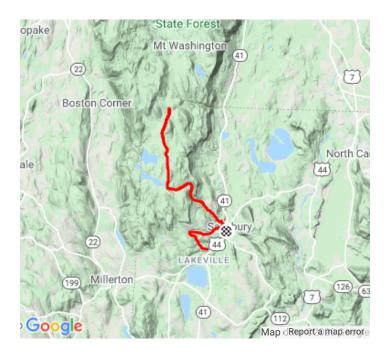

## STRAVA SALISBURY BEAST

https://www.strava.com/routes/23269856

18.78 mi Distance

2,567 ft Elevation Gain

Est. Moving Time: 1:15:06

traffic and property laws. Est. Moving Time based on your avg speed of 15.0 mi/h over last 4 weeks